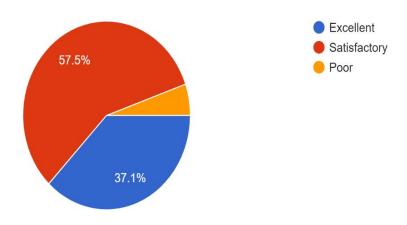

. आपकी पुत्री में कमजोरी के बारे में आपके विचार और हम उसे सुधारने में कैसे मदद कर सकते हैं: |
|                                                                                               |
|                                                                                               |
|                                                                                               |
| माता-पिता का नाम: पुत्री का नाम:                                                              |
|                                                                                               |
| संपर्क नंवर्ग:                                                                                |

हस्ताक्षर

### 3. Feedback Analysis-



9. Your opinion about facilities available in the college.

1,795 responses



10. Personal attention and interaction of faculties with student.

1,795 responses



11. Improvement of knowledge and skills of student after admission.

1,795 responses



# 4. Findings and Survey Results-

| S.No. | Feedback Points                                                            | Response % |              |      | REMARK                      |  |
|-------|----------------------------------------------------------------------------|------------|--------------|------|-----------------------------|--|
|       |                                                                            |            |              |      |                             |  |
|       |                                                                            | Excellent  | Satisfactory | Poor | Ma