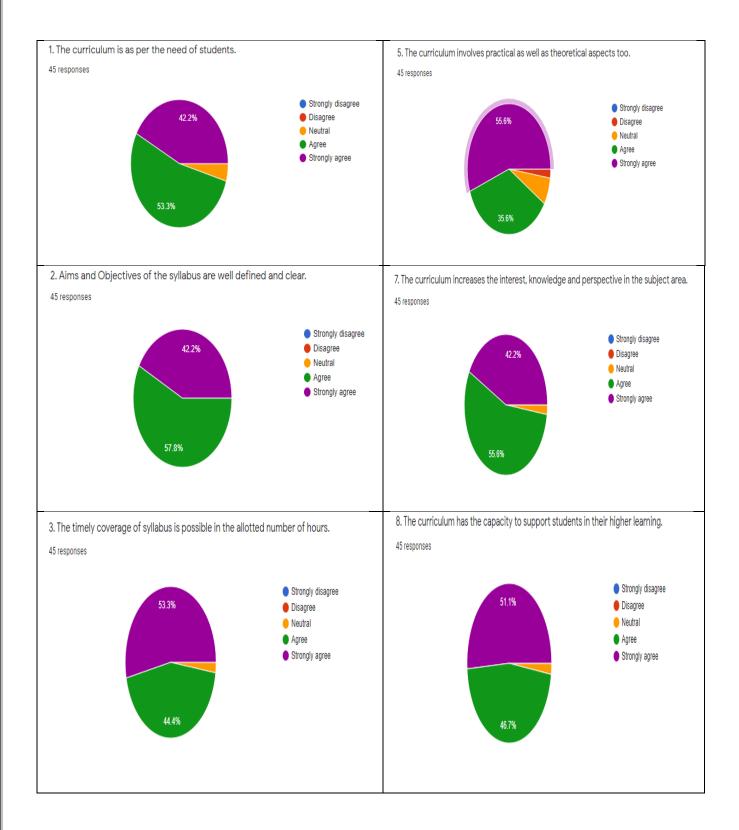

rspective in the subject area.                 | 41.3          | 56.5          | 2.2           | 0.0           | 0.0           | 100%    |
| 8         | The curriculum has the capacity to support students in their higher learning.                         | 50            | 47.8          | 2.2           | 0.0           | 0.0           | 100%    |
| 9         | The curriculum provides opportunity for<br>the conducting research and project<br>related activities. | 53.3          | 44.4          | 2.3           | 0.0           | 0.0           | 100%    |
| 10        | Syllabus is sufficient for academics and current global scenarios.                                    | 33.3          | 55.6          | 8.7           | 2.4           | 0.0           | 100%    |

## 4. Findings and Survey Results-





### 5. Action Plans –

Institution conducts regular staff meeting and takes care to discuss every aspect related with curriculum planning and delivery in these meetings.

Efforts are being made by the college for the availability of Sufficient reference material and books according to the syllabus, to design the curriculum at global level and the more involvement of practical aspects in curriculum.

### **Conclusions-**

Teachers of the college actively participate in the improvement of quality in the teaching-learning process. Continuous efforts are being made by the institution for the excellence in the course-level and continuous revision is being done in the curriculum to provide more quality and employable education to the students.

| कंसलटेन्सी से प्राप्त आय का विवरण         |