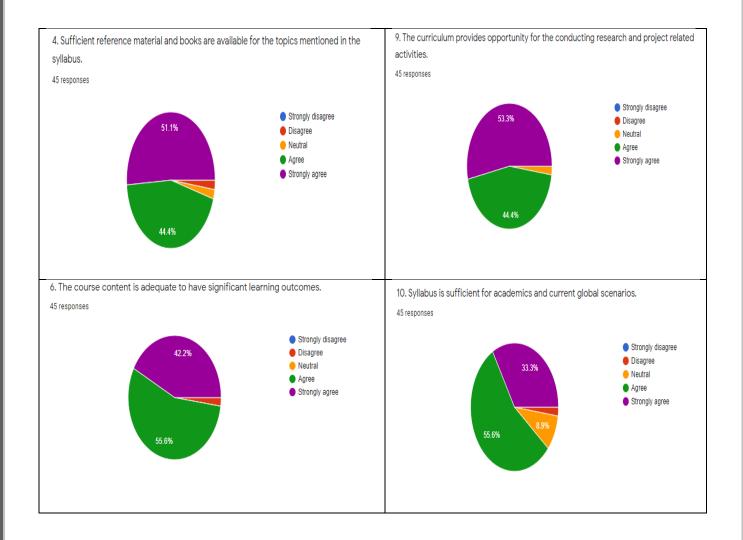

pective in the subject area.                 | 41.3          | 56.5          | 2.2           | 0.0           | 0.0           | 100%    |
| 8         | The curriculum has the capacity to support students in their higher learning.                         | 50            | 47.8          | 2.2           | 0.0           | 0.0           | 100%    |
| 9         | The curriculum provides opportunity for<br>the conducting research and project<br>related activities. | 53.3          | 44.4          | 2.3           | 0.0           | 0.0           | 100%    |
| 10        | Syllabus is sufficient for academics and current global scenarios.                                    | 33.3          | 55.6          | 8.7           | 2.4           | 0.0           | 100%    |

## 4. Findings and Survey Results-





### 5. Action Plans –

Institution conducts regular staff meeting and takes care to discuss every aspect related with curriculum planning and delivery in these meetings.

Efforts are being made by the college for the availability of Sufficient reference material and books according to the syllabus, to design the curriculum at global level and the more involvement of practical aspects in curriculum.

### **Conclusions-**

Teachers of the college actively participate in the improvement of quality in the teaching-learning process. Continuous efforts are being made by the institution for the excellence in the course-level and continuous revision is being done in the curriculum to provide more quality and employable education to the students.

| कंसलटेन्सी से प्राप्त आय का विवरण         |