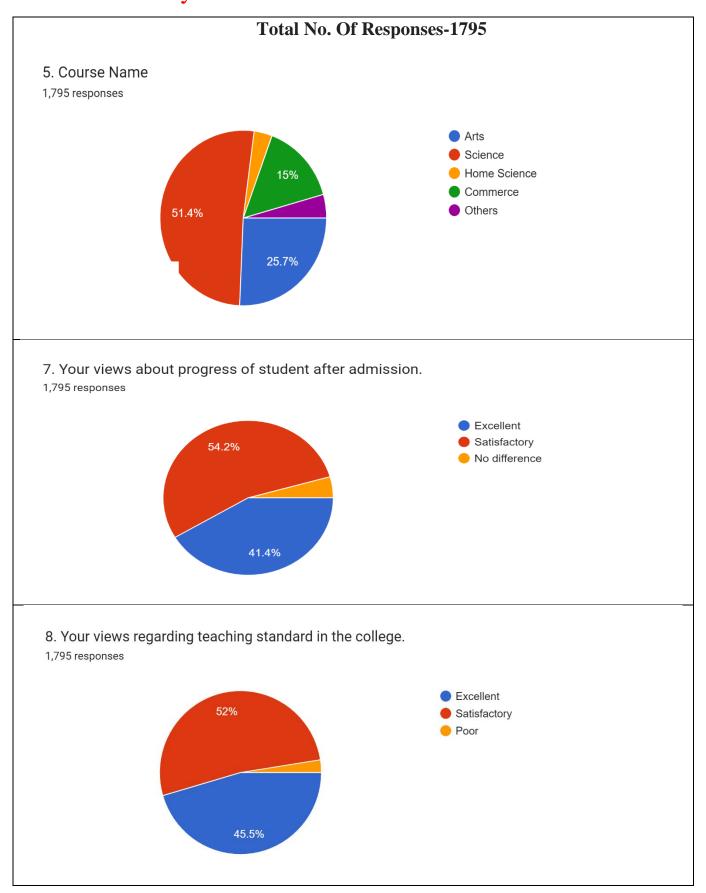

|
| 10. आपकी पुत्री में कमजोरी के बारे में आपके विचार और हम उसे सुधारने में कैसे मदद कर सकते हैं: |
|                                                                                               |
|                                                                                               |
|                                                                                               |
| माता-पिता का नाम: पुत्री का नाम:                                                              |
|                                                                                               |
| संपर्क नंवर्ग:                                                                                |

हस्ताक्षर

### 3. Feedback Analysis-



9. Your opinion about facilities available in the college.

1,795 responses



10. Personal attention and interaction of faculties with student.

1,795 responses



11. Improvement of knowledge and skills of student after admission.

1,795 responses



# 4. Findings and Survey Results-

| S.No. | Feedback Points                                                            | Response % |              |      | REMARK                      |  |
|-------|----------------------------------------------------------------------------|------------|--------------|------|-----------------------------|--|
|       |                                                                            |            |              |      |                             |  |
|       |