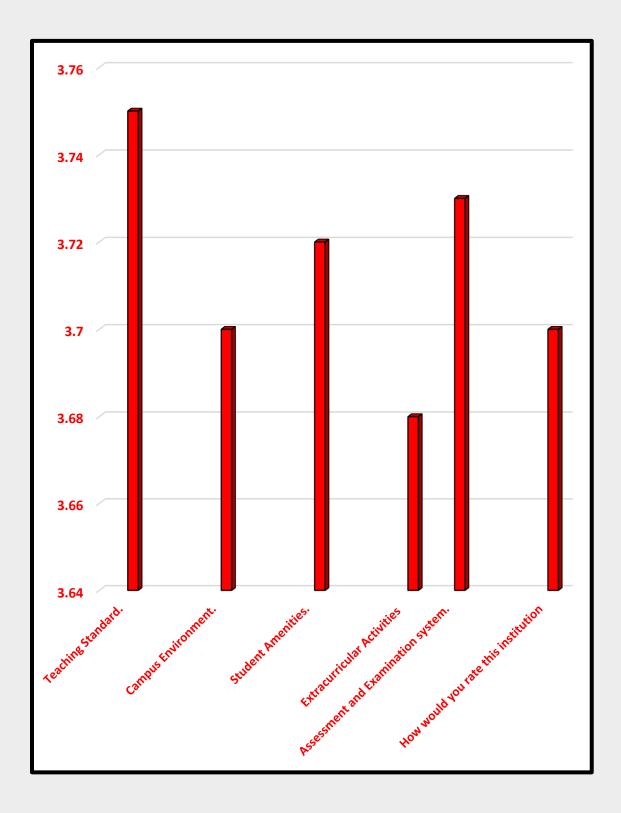

-----|-------------------------------------|------------------|----------------|---------------------|
| 1         | Teaching Standard.                  | 1125             | 300            | 3.75                |
| 2         | Campus Environment.                 | 1110             | 300            | 3.70                |
| 3         | Student Amenities.                  | 1116             | 300            | 3.72                |
| 4         | Extracurricular Activities          | 1104             | 300            | 3.68                |
| 5         | Assessment and Examination system.  | 1119             | 300            | 3.73                |
| 6         | How would you rate this institution | 1110             | 300            | 3.70                |

## 4. Findings and Survey Results-



### 6. Action Plans –

- College will make efforts for organizing various kind of activities for the overall development of students.
- College will make sure that a healthy Campus Environment is maintained.
- Teachers are motivated to use modern technology and methods of teaching
- College will make efforts to improve facilities in college.
- Examination cell conducts maximum transparency in assessment and examination system

### 7. Conclusions

Feedback results are indicating that maximum of the alumni gave excellent response about the institute.

Sincere efforts are being made by the college to provide required facilities with value based and career-oriented education for students.

# GOVT. D.B. GIRLS' P.G. AUTONOMOUS COLLEGE, RAIPUR (CHHATTISGARH)



# A Report On

**Teachers Feedbac