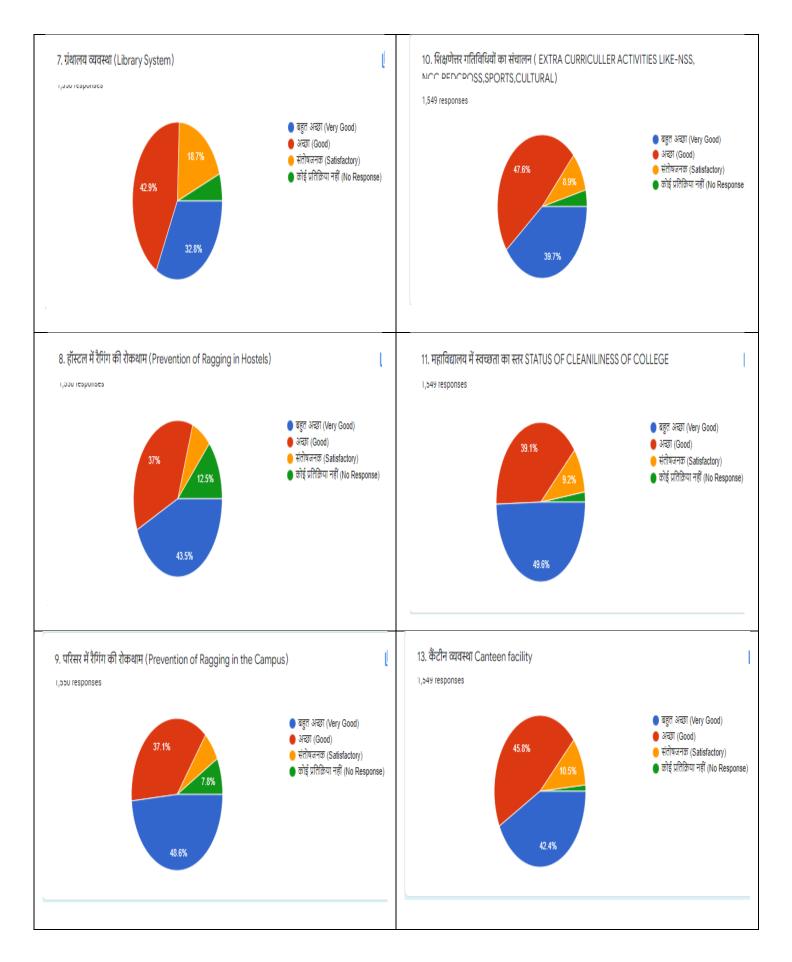

n about actual student experience due to such reforms. The College has established a robust feedback system involving the stakeholders, in order to learn about the efficacy of reforms and process improvement.

Perception of students about college governance has been gathered through the current survey in order to get students' feedback on overall governance of the College. The survey is supposed to help in improving student experience and continuing as a student friendly institution.

We implemented on-line survey through Google form during the month of February 2023to March 2023.

#### 2. Students Detail

#### Total No. Of Responses-1,700

U.G. Students- 80%

P.G. Students - 20%

Arts Students - 41%

Science Students -35%

Commerce Students -18%

Others- 06%

### 3. Analysis of Survey







# 4. Findings and Survey Results

| क. | अभिमत बिंदु (POINTS)                                                                                           |                              | अभिमत (Response)% |                                |                                       |                                                |
|----|----------------------------------------------------------------------------------------------------------------|------------------------------|-------------------|--------------------------------|---------------------------------------|------------------------------------------------|
|    |                                                                                                                | बहुत अच्छी<br>(Very<br>Good) | अच्छी<br>(Good)   | संतोष