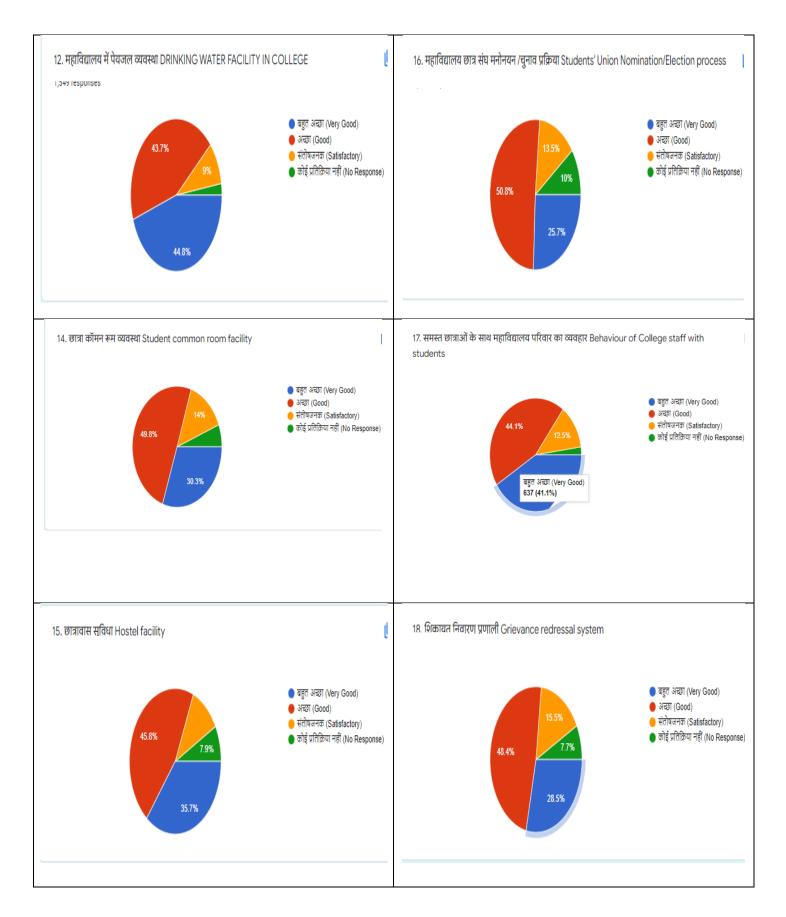

about actual student experience due to such reforms. The College has established a robust feedback system involving the stakeholders, in order to learn about the efficacy of reforms and process improvement.

Perception of students about college governance has been gathered through the current survey in order to get students' feedback on overall governance of the College. The survey is supposed to help in improving student experience and continuing as a student friendly institution.

We implemented on-line survey through Google form during the month of February 2023to March 2023.

#### 2. Students Detail

#### Total No. Of Responses-1,700

U.G. Students- 80%

P.G. Students - 20%

Arts Students - 41%

Science Students -35%

Commerce Students -18%

Others- 06%

### 3. Analysis of Survey







# 4. Findings and Survey Results

| क. | अभिमत बिंदु (POINTS)                                                                                           |                              | अभिमत (Response)% |                                |                                       |                                                |
|----|----------------------------------------------------------------------------------------------------------------|------------------------------|-------------------|--------------------------------|---------------------------------------|------------------------------------------------|
|    |                                                                                                                | बहुत अच्छी<br>(Very<br>Good) | अच्छी<br>(Good)   | संतोषजन