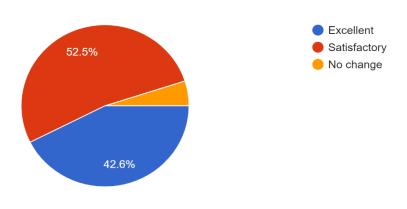

|
|                                                                                               |
|                                                                                               |
| माता-पिता का नाम: पुत्री का नाम:                                                              |
|                                                                                               |
| संपर्क नंवर्ग:                                                                                |

हस्ताक्षर

### 3. Feedback Analysis-



9. Your opinion about facilities available in the college.

1,795 responses



10. Personal attention and interaction of faculties with student.

1,795 responses



11. Improvement of knowledge and skills of student after admission.

1,795 responses



# 4. Findings and Survey Results-

| S.No. | Feedback Points                                                            | Response % |              |      | REMARK                      |  |
|-------|----------------------------------------------------------------------------|------------|--------------|------|-----------------------------|--|
|       |                                                                            |            |              |      |                             |  |
|       |                                                                            | Excellent  | Satisfactory | Poor | Maximum<br>responses        |  |
| 1     | Your views about progress of your daughter after admission in this college | 41.4       | 54.2         | 4.4  | Excellent &<br>Satisf