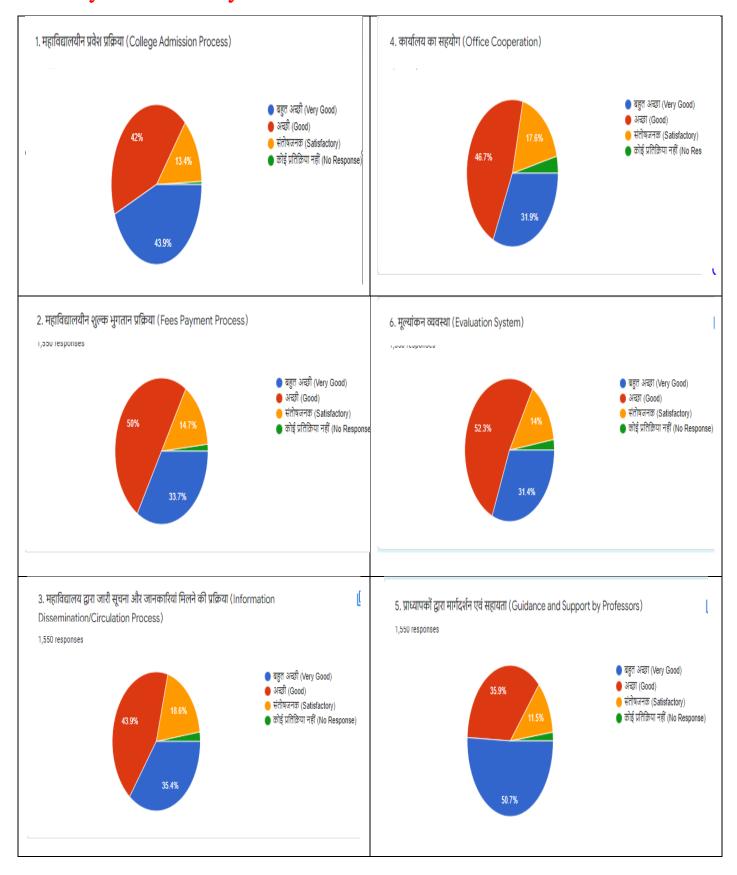

arn about actual student experience due to such reforms. The College has established a robust feedback system involving the stakeholders, in order to learn about the efficacy of reforms and process improvement.

Perception of students about college governance has been gathered through the current survey in order to get students' feedback on overall governance of the College. The survey is supposed to help in improving student experience and continuing as a student friendly institution.

We implemented on-line survey through Google form during the month of February 2023to March 2023.

#### 2. Students Detail

#### Total No. Of Responses-1,700

U.G. Students- 80%

P.G. Students - 20%

Arts Students - 41%

Science Students -35%

Commerce Students -18%

Others- 06%

### 3. Analysis of Survey







# 4. Findings and Survey Results

| क. | अभिमत बिंदु (POINTS)                                                                                           |                              | अभिमत (Response)% |                                |                                       |                                                |
|----|----------------------------------------------------------------------------------------------------------------|------------------------------|-------------------|--------------------------------|---------------------------------------|------------------------------------------------|
|    |                                                                                                                | बहुत अच्छी<br>(Very<br>Good) | अच्छी<br>(Good)   | संत