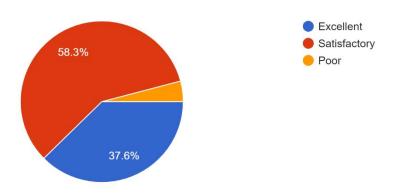

हैं: |
|                                                                                               |
|                                                                                               |
|                                                                                               |
| माता-पिता का नाम: पुत्री का नाम:                                                              |
|                                                                                               |
| संपर्क नंवर्ग:                                                                                |

हस्ताक्षर

### 3. Feedback Analysis-



9. Your opinion about facilities available in the college.

1,795 responses



10. Personal attention and interaction of faculties with student.

1,795 responses



11. Improvement of knowledge and skills of student after admission.

1,795 responses



# 4. Findings and Survey Results-

| S.No. | Feedback Points                                                            | Response % |              |      | REMARK                      |  |
|-------|----------------------------------------------------------------------------|------------|--------------|------|-----------------------------|--|
|       |                                                                            |            |              |      |                             |  |
|       |                                                                            | Excellent  | Satisfactory | Poor | Maximum<br>responses        |  |
| 1     | Your views about progress of your daughter af